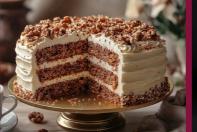

#### Coffee & Walnut Cake

Deep Iced Sponge Cake, layered with coffee buttercream finished with coffee icing and chopped walnuts